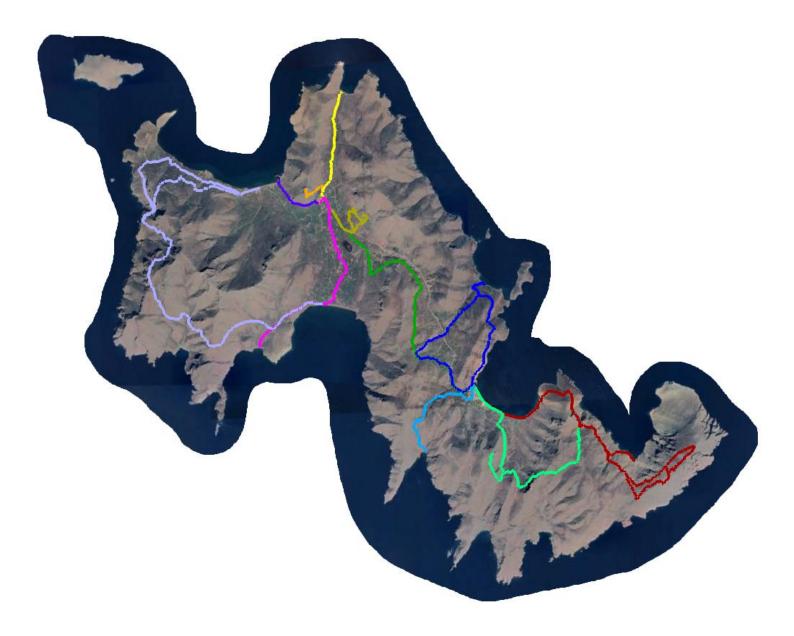

## Pack Contents

| ref                     | title                                        | destinations                                                                                             | difficulty                                                                                                                                             | description                                                                                                                                                                                                                                            | pages |
|-------------------------|----------------------------------------------|----------------------------------------------------------------------------------------------------------|--------------------------------------------------------------------------------------------------------------------------------------------------------|--------------------------------------------------------------------------------------------------------------------------------------------------------------------------------------------------------------------------------------------------------|-------|
| DODEC Tilos<br>contents | Contents list                                |                                                                                                          |                                                                                                                                                        |                                                                                                                                                                                                                                                        | 3     |
| DODEC Tilos info        | Overview                                     | General introduction to<br>Tilos, expanded<br>version of our web<br>page.                                |                                                                                                                                                        | Expanded version of home page giving general information about the island.                                                                                                                                                                             | 4     |
| DODEC Tilos 1           | Livadia to Lethra<br>Bay and Mikro<br>Chorio | Livadia, Lethra Bay,<br>Potamos, Mikro<br>Chorio                                                         | 470m ascent and<br>descent over 8 Km,<br>about 4 hours,<br>spring at Potamos<br>and seasonal<br>evening bar at Mikro<br>Chorio                         | A coastal walk from Livadia<br>linking several secluded bays to<br>Lethra Bay, a beach with a sea<br>cave. Then inland up a fertile<br>valley to the deserted village,<br>Some signs and waymarks in<br>places.                                        | 2     |
| DODEC Tilos 2           | Two Kastros and<br>Dwarf Elephant<br>Bones   | Livadia, Mikro Chorio,<br>Massaria, Megalo<br>Chorio                                                     | 360m ascent and<br>290m descent over<br>7.9 Km, water at<br>each end and<br>occasional springs<br>on the way.                                          | From the port of Livadia to the capital, Megalo Chorio, via the ruined village, Mikro Chorio. Then past another of the Byzantine castles and the cave in which the famous dwarf elephant bones were discovered.                                        | 3     |
| DODEC Tilos 3           | Livadia to Gera<br>and Matzia                | Livadia, Aghios<br>Stefanos, Vagianou,<br>Aghios Zacharias Bay<br>Gera, Matzia<br>( <i>Koutsoumbas</i> ) | 340m ascent and<br>200m descent over<br>6.4 Km, about 3<br>hours                                                                                       | Popular, well maintained route<br>takes us along the shore of<br>Livadia Bay, along the slopes<br>above Aghios Zacharias Bay to<br>the deserted village of Gera.<br>Then to a viewpoint on the spine.<br>Optional extension, to<br>Koutsoumbas summit. | 3     |
| DODEC Tilos 4           | Agriosykia Kastro<br>Loop Walk               | Livadia, Agriosykia<br>Kastro, Gerontas,<br>Masticha                                                     | To Kastro: 300m<br>ascent over 3 Km,<br>about 1¾ hours, no<br>water<br>Entire loop: 500m<br>ascent and descent<br>over 11.5Km, water<br>at ¾ way round | Climb up to the Kastro on the<br>spur of Gerontas and optional<br>summit. Continue through the<br>central hills via an abandoned<br>settlement and down to the<br>balcony path above Vlichada<br>Bay.                                                  | 2     |
|                         |                                              |                                                                                                          |                                                                                                                                                        |                                                                                                                                                                                                                                                        |       |

| DODEC<br>Tilos 4 pan         | Panorama from<br>Gerontas Summit                   |                                                                                                     |                                                                                                                                   | Panorama diagram of view from<br>Gerontas                                                                                                                                                                | 3  |
|------------------------------|----------------------------------------------------|-----------------------------------------------------------------------------------------------------|-----------------------------------------------------------------------------------------------------------------------------------|----------------------------------------------------------------------------------------------------------------------------------------------------------------------------------------------------------|----|
| DODEC Tilos 5                | Across the Island<br>to the Chapel of<br>the Cross | Livadia, Perivolia,<br>Stavros <i>Beach (&amp;</i><br><i>Kastro)</i>                                | 250m ascent and<br>descent over 3.2<br>Km, about 1 <sup>3</sup> / <sub>4</sub><br>hours, no water                                 | Walk up a steep wooded valley<br>to cross the central ridge of the<br>island at its narrowest point for a<br>secluded south-facing rocky cove<br>and Kastro above.                                       | 2  |
| DODEC Tilos 6                | Aghios Antonios<br>Bay                             | Megalo Chorio, Aghios<br>Antonios Beach, Milos,<br>Plaka                                            | 130m descent over<br>1.5 Km, about ½<br>hour, refreshments<br>both ends                                                           | A well maintained balcony path<br>from the old town down to the<br>little harbour, bar, taverna and<br>beach, and o to further quiet<br>bathing spots                                                    | 2  |
| DODEC Tilos 7                | Megalo Chorio<br>Kastro and<br>Acropolis           | Megalo Chorio &<br>Castle of the Knights                                                            | Total 220m ascent<br>over 1.2 Km, about<br><sup>3</sup> / <sub>4</sub> hour                                                       | Straightforward, but steep and<br>stony climb with interesting<br>archaeology and an extensive<br>view.                                                                                                  | 2  |
| DODEC Tilos 8                | Skafi Beach                                        | Megalo Chorio & Skafi                                                                               | 70m ascent and<br>140m descent over<br>2.9 Km, about 1<br>hour                                                                    | An easy walk through a farmed valley to a quiet north facing beach                                                                                                                                       | 1  |
| DODEC Tilos 9                | Round the<br>Mountain                              | Milos Beach,<br>(Panaghia Kamariani),<br>Panteleimon<br>monastery, Gremna<br>Galati, Rista, Eristos | 900m ascent and<br>descent over 13<br>Km, about 6 hours,<br>water at the<br>monastery, a spring<br>and refreshments at<br>the end | A walk round the lonely western<br>summit of Tilos, past<br>Panteleimon Monastery, on a<br>narrow mountain path through<br>dramatic rock scenery to Eristos<br>Beach for a well earned dip.              | 3  |
| DODEC Tilos 10               | Eristos Bay                                        | Megalo Chorio,<br>Cambos Valley,<br>Eristos, Aghios Petros,<br>Theridia Bay                         | 90m descent over 3<br>Km, about <sup>3</sup> / <sub>4</sub> hour,<br>water at Eristos                                             | A walk across the island to a long<br>beach and some smaller<br>secluded bays.                                                                                                                           | 2  |
| DODEC Tilos 11               | Three Hillside<br>Chapels                          | Megalo Chorio,<br>Heliport, Ags.<br>Panteleimon,<br>Nikolaos,Taxiarchis                             | Total 190m ascent<br>and descent over 5<br>Km, about 2 hours                                                                      | Walk to three tiny chapels with<br>fine wall paintings on the lower<br>slopes of the mountain on which<br>the Italian Observatory sits. Can<br>be followed with a climb to the<br>summit (not described) | 2  |
| (colours refer to map below) |                                                    |                                                                                                     |                                                                                                                                   | total                                                                                                                                                                                                    | 34 |